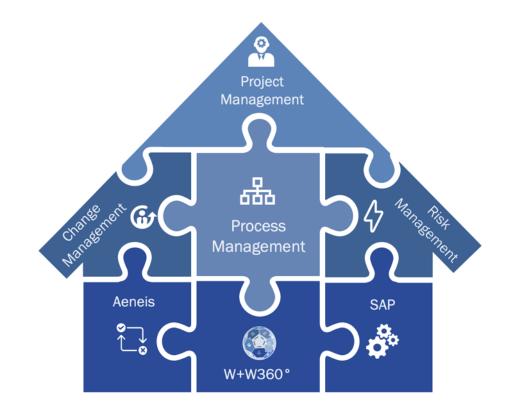

We cover all core project tasks for our customers: project management, change management, process management and risk management.

We master all types of projects, from implementation to development and integration projects at all project sizes. In addition, we also step into assists to recover from project failure.