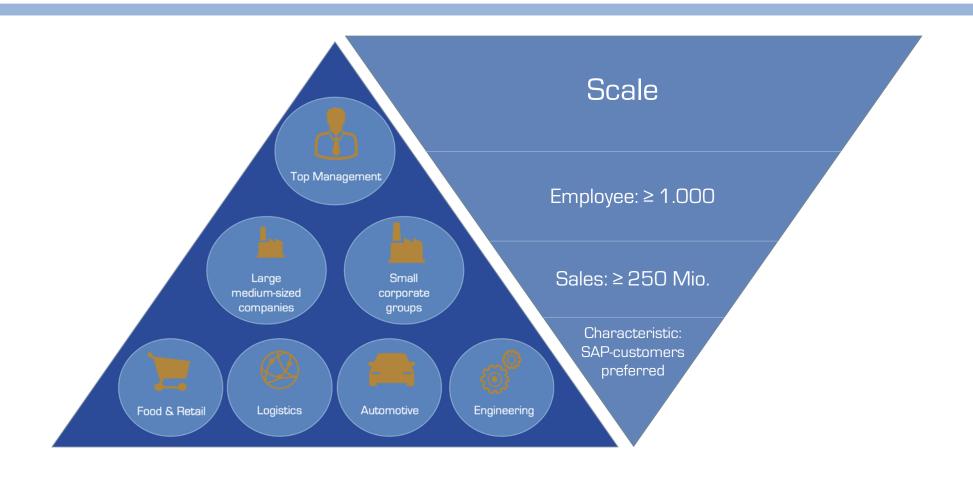

### W+W target group

W+W unites effectiveness & efficiency with specialist knowledge and profound industry expertise in food, retail and consumer goods as well as automotive and engineering. Together with top management, we analyze the status quo, develop a strategy, plan its implementation and lead it to the desired result.

# W+W target group